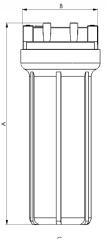

## Dimensions

| Туре                                                                                               | Connections | Dimensions (in mm) |     |    |    |  |  |
|----------------------------------------------------------------------------------------------------|-------------|--------------------|-----|----|----|--|--|
|                                                                                                    | Connections | А                  | В   | С  | D  |  |  |
| AVPP 05                                                                                            | 3/8" - 1/2" | 178                | 114 | 41 | 33 |  |  |
| AVPP 10                                                                                            | 3/4"        | 311                | 130 | 58 | 60 |  |  |
| AVPP 10 SL                                                                                         | 3/8" - 1/2" | 299                | 114 | 41 | 33 |  |  |
| AVPP 20                                                                                            | 3/4"        | 568                | 130 | 58 | 60 |  |  |
| AVPP 20 SL                                                                                         | 3/8" - 1/2" | 558                | 114 | 41 | 33 |  |  |
| For a complete overview of all variants and combinations, visit our webshop at the following link: |             |                    |     |    |    |  |  |