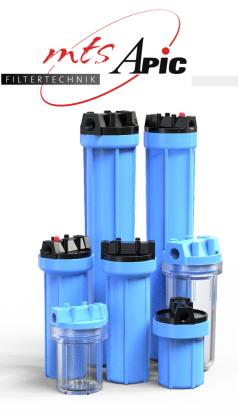

# Cartridge filter housings AVPP

AVPP are 2-part plastic housings for standard filter elements (DOE) open on both sides.

Inlet and outlet are arranged opposite each other in the filter head. The head and the lower part of the housing are connected to each other by a screw connection.

### Applications

.

- Pre- and fine filtration in water treatment
- Electronic- and photo industry
- Surface technology