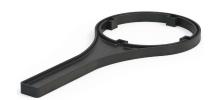

Brackets for wall mounting and a mounting key for easier opening and closing of the housing are available as accessories.

### Available acesories

• AVPP wrench / AVPP-SL wrench

• AVPP wrench / AVPP-SL wrench