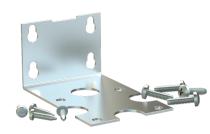

Brackets for wall mounting and a mounting key for easier opening and closing of the housing are available as accessories.